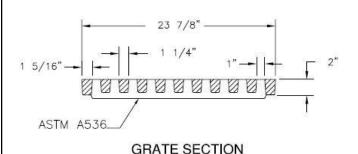

## Manufacturer

Grate Material: Ductile Iron (70-50-05)

Design Load: Extra Heavy Duty

Open Area 98 SQ IN

Coating: Undipped

Certification: ASTM A48 ASTM A536

Country of Origin: USA

DISCLAIMER - The customer and the customer are architects, engineers, consultants, and other professionals are completely responsible for the selection installation and maintenance of any product purchased from Trench Drain Supply and/or its manufacturers. TRENCH DRAIN SUPPLY MAKES NO WARRANTY, EXPRESS OR IMPLIED, AS TO THE SUITABILITY, DESIGN, MERCHANTIBILITY, OR FITNESS OF THE PRODUCT FOR CUSTOMERS APPLICATION. The drawing and information provided remain the property and copyright of the manufacturer listed. The manufacturer reserves the right to modify specification without notice.