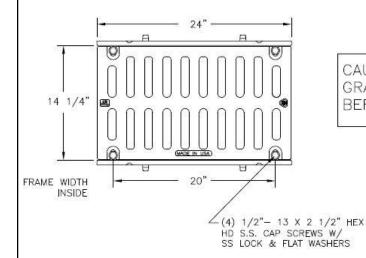

## 6900Z1 6904M2 Assembly

CAUTION: DO NOT DISASSEMBLE BOLTED GRATES AND CHECK <u>FRAME WIDTH INSIDE</u> BEFORE SETTING SECTIONS IN CONCRETE.

## Manufacturer

Grate Material: Ductile Iron (70-50-05)

Design Load: Extra Heavy Duty

Open Area 98 SQ IN

Coating: Undipped

Certification: ASTM A48 ASTM A536

Country of Origin: USA

DISCLAIMER - The customer and the customer are architects, engineers, consultants, and other professionals are completely responsible for the selection installation and maintenance of any product purchased from Trench Drain Supply and/or its manufacturers. TRENCH DRAIN SUPPLY MAKES NO WARRANTY, EXPRESS OR IMPLIED, AS TO THE SUITABILITY, DESIGN, MERCHANTIBILITY, OR FITNESS OF THE PRODUCT FOR CUSTOMERS APPLICATION. The drawing and information provided remain the property and copyright of the manufacturer listed. The manufacturer reserves the right to modify specification without notice.