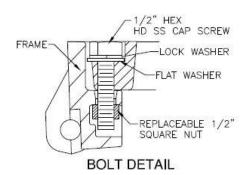

## 6900Z1 6904M2 Assembly

CAUTION: DO NOT DISASSEMBLE BOLTED GRATES AND CHECK <u>FRAME WIDTH INSIDE</u> BEFORE SETTING SECTIONS IN CONCRETE.